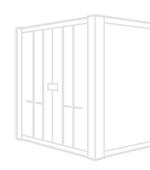

#### 1 x 1850mm Single-Tier Shelf Set

- 1 x <u>1850mm Steel Shelf</u> (QF1071)
- 3 x Shelf Uprights (QF580)
- 3 x <u>Shelf Arms</u> (QF579)

The shelves are 45cm wide and incorporate a 25mm steel lip to provide strength, prevent items slipping off and to catch any minor spillages when storing liquids.

The 1850mm shelf sets have a 45kg load capacity. Additional shelf uprights and arms can be purchased to increase the load capacity to a maximum of 60kg per shelf. Contact us to discuss your requirements.