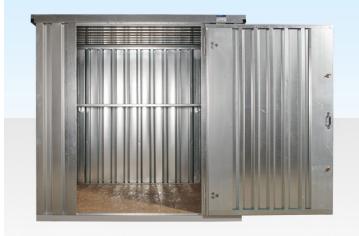

### **PRODUCT DETAILS**

Shelving bundle for 2m flat pack container galvanised or 2m flat pack container powder coated providing single-tier shelving in the rear of the container.

Flat Pack shelving bundle contents:

#### 1 x 1850mm Single-Tier Shelf Set

- 1 x <u>1850mm Steel Shelf</u> (QF1071)
- 3 x Shelf Uprights (QF580)
- 3 x <u>Shelf Arms</u> (QF579)

The shelves are 45cm wide and incorporate a 25mm steel lip to provide strength, prevent items slipping off and to catch any minor spillages when storing liquids.

The 1850mm shelf sets have a 45kg load capacity. Additional shelf uprights and arms can be purchased to increase the load capacity to a maximum of 60kg per shelf. Contact us to discuss your requirements.