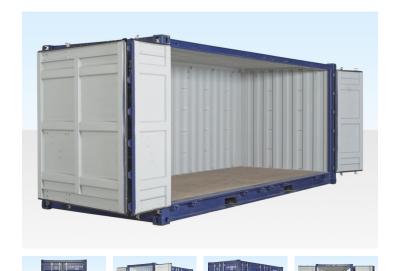

# 20FT OPEN SIDE / FULL SIDE ACCESS CONTAINER

Quickfind Code: 10

Part Number: SALE OPEN SIDED 20FT ONE-TRIP

**£7,065.00** (exc. VAT) **£8,478.00** (inc. VAT)

Our 20ft open side shipping containers have a pair of double hinged doors along one side of the container giving full side access – as well as a pair of double doors at the end.

Manufactured in China to ISO specifications these containers are nearly new – having made only a single trip from China to the UK.

#### **NEW 20FT OPEN SIDE SHIPPING CONTAINER FEATURES**

- NEW One Trip Only
- CSC plated (gross weight) max: 24 ton
- All Corten Steel construction
- One pair double doors at end & one pair double hinged doors along one side
- Two locking bars on each door
- 2 x forklift pockets on each side
- 28mm Marine Plywood Floor on steel cross members
- 8 Vents