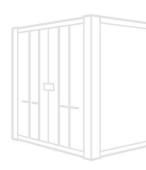

Our 20ft open side shipping containers have a pair of double hinged doors along one side of the container giving full side access – as well as a pair of double doors at the end.

Manufactured in China to ISO specifications these containers are nearly new – having made only a single trip from China to the UK.

#### **NEW 20FT OPEN SIDE SHIPPING CONTAINER FEATURES**

- NEW One Trip Only
- CSC plated (gross weight) max: 24 ton
- All Corten Steel construction
- One pair double doors at end & one pair double hinged doors along one side
- Two locking bars on each door
- 2 x forklift pockets on each side
- 28mm Marine Plywood Floor on steel cross members
- 8 Vents