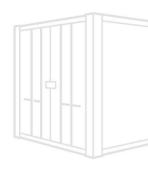

Our 20ft open side shipping containers have a pair of double hinged doors along one side of the container giving full side access – as well as a pair of double doors at the end.

Manufactured in China to ISO specifications these containers are nearly new – having made only a single trip from China to the UK.

#### **NEW 20FT OPEN SIDE SHIPPING CONTAINER FEATURES**

- NEW One Trip Only
- CSC plated (gross weight) max: 24 ton
- All Corten Steel construction
- One pair double doors at end & one pair double hinged doors along one side
- Two locking bars on each door
- 2 x forklift pockets on each side
- 28mm Marine Plywood Floor on steel cross members
- 8 Vents