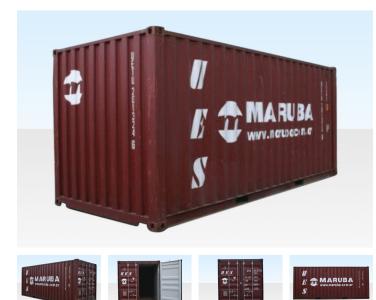

## GRADE A 20FT SHIPPING CONTAINER – STANDARD

Quickfind Code: 375 Part Number: SALE STANDARD 20FT GRADE A

**£3,000.00** (exc. VAT) **£3,600.00** (inc. VAT)

### **PRODUCT DETAILS**

Our Grade A 20ft Shipping Containers will normally have been used for less than 8 years and will have been maintained to a high standard.

Buy online or contact our friendly container sales team for specific container information and availability.

#### **GRADE A USED 20FT SHIPPING CONTAINER FEATURES**

- Used Ex-shipping lines
  - All Corten-Steel construction
  - Exterior hinged double doors at end
  - Two locking bars on each door
  - 2 x forklift pockets on each side
  - Wooden floor on steel cross members
  - 28mm plywood floor
  - 4 Vents

## **PRODUCT SPECIFICATIONS**

| External Length (m) | 6.06            |
|---------------------|-----------------|
| External Width (m)  | 2.44            |
| External Height (m) | 2.59            |
| Internal Length (m) | 5.84            |
| Internal Width (m)  | 2.35            |
| Internal Height (m) | 2.39            |
| Door Width (m)      | 2.34            |
| Door Height (m)     | 2.28            |
| Weight (kg)         | 2100            |
| Floor Type          | 28mm Marine Ply |