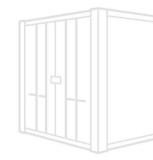

## GRADE A 20FT SHIPPING CONTAINER – STANDARD

Quickfind Code: 375 Part Number: SALE STANDARD 20FT GRADE A

**£3,000.00** (exc. VAT) **£3,600.00** (inc. VAT)

### **PRODUCT DETAILS**

Our Grade A 20ft Shipping Containers will normally have been used for less than 8 years and will have been maintained to a high standard.

Buy online or contact our friendly container sales team for specific container information and availability.

#### **GRADE A USED 20FT SHIPPING CONTAINER FEATURES**

- Used Ex-shipping lines
  - All Corten-Steel construction
  - Exterior hinged double doors at end
  - Two locking bars on each door
  - 2 x forklift pockets on each side
  - Wooden floor on steel cross members
  - 28mm plywood floor
  - 4 Vents

## **PRODUCT SPECIFICATIONS**

| External Length (m) | 6.06            |
|---------------------|-----------------|
| External Width (m)  | 2.44            |
| External Height (m) | 2.59            |
| Internal Length (m) | 5.84            |
| Internal Width (m)  | 2.35            |
| Internal Height (m) | 2.39            |
| Door Width (m)      | 2.34            |
| Door Height (m)     | 2.28            |
| Weight (kg)         | 2100            |
| Floor Type          | 28mm Marine Ply |