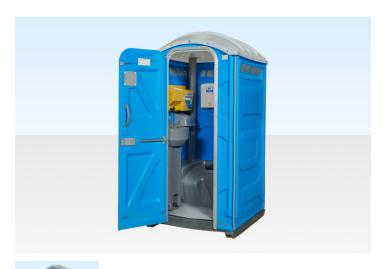

#### **PRODUCT DETAILS**

This chemical toilet with hot wash is available for hire in London, Midlands, East Anglia and the South East of England.

The ubiquitous recirculating toilet is well known to most. Fully self-contained it requires no connections to mains water or sewage making them ideal for short term use.

The hot-wash option provides warm water and soap dispenser and the ability for forearm hand washing. This is provided via a 300 watt water heater (designed to be operated by a 1kw portable generator if required). This heats the reservoir of water in around 15 minutes. The fresh water tank contains around 15 litres of water which may need to be refilled between weekly services.

Typically one toilet is suitable for up to 7 people depending on use. For longer term use or if you need running water and sinks please view our range of mains flushing toilets and tanks for hire.

Paper towel holders are provided.

#### **CHEMICAL TOILET WITH HOT WASH BENEFITS**

- Ideal for short term hire
- No mains connection needed
- Pumped, refilled and serviced weekly (or more often on request, subject to additional charges)
- Opaque roof means no lights or electrics needed during daylight hours