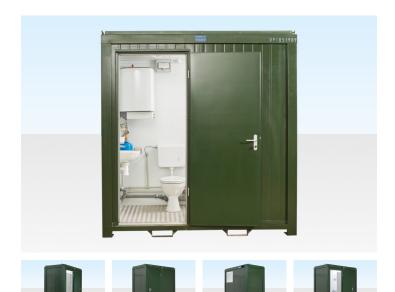

## **PRODUCT DETAILS**

This 8ft x 5ft mains toilet is available for hire in London, Midlands, East Anglia and the South East of England.

Galvanised steel sheet, coated on both sides, as well as PU-foam heat and sound insulation of the walls and the cement bound chipboard floor plate guarantee an extremely long product life-span. They are fully equipped and immediately ready for use.

### MAINS TOILET / SHOWER CABIN FEATURES

- Single toilet and shower
- Steel construction
- Steel entrance door
- Stands on corner posts, no jacklegs required

### **INTERNAL**

- Aluminium checker plate
- Wipe clean wall boards
- Insulated walls & ceiling
- 1 x WC, 1 x Basin, 1 x Shower
- Lighting
- Extractor fan
- Heater