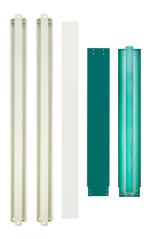

## **PRODUCT DETAILS**

Powder coated in RAL6005 the 4.3m cabin side-by-side linking kit is used for linking two 4.3m flat pack cabins side by side. The linking kit allows a larger and wider accommodation space to be created. In addition to the linking kit please do not forget to add a second cabin to your online order.

#### FLATPACK OFFICE LINKING KIT BENEFITS

- Galvanised and Powder coated for long service
- Create larger spaces and maximise use on space on-site
- No need for expensive cranes, essential if you have restricted overhead access
- Quick and easy installation