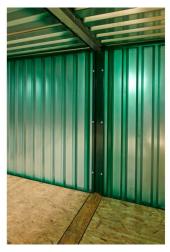

## PRODUCT DETAILS

The 2m painted flat pack store linking kit is used for joining two 2m painted flat pack containers side-by-side to create a larger and wider storage space.

Please note that its also possible to use the <u>end linking kit</u> for end-on-end linking (especially handy when you need to store longer items) but you cannot use both side-by-side and end-on-end linking kits at the same time.