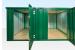

## PRODUCT DETAILS

The 2m painted flat pack store linking kit is used for joining two 2m painted flat pack containers side-by-side to create a larger and wider storage space.

Please note that its also possible to use the <u>end linking kit</u> for end-on-end linking (especially handy when you need to store longer items) but you cannot use both side-by-side and end-on-end linking kits at the same time.