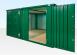

## PRODUCT DETAILS

The 2m painted flat pack store linking kit is used for joining two 2m painted flat pack containers side-by-side to create a larger and wider storage space.

Please note that its also possible to use the <u>end linking kit</u> for end-on-end linking (especially handy when you need to store longer items) but you cannot use both side-by-side and end-on-end linking kits at the same time.