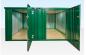

## PRODUCT DETAILS

The 3m painted flat pack store linking kit is used for joining two 3m painted flat pack containers side-by-side to create a larger and wider storage space.

Please note that its also possible to use the <u>end linking kit</u> for end-on-end linking (especially handy when you need to store longer items) but you cannot use both side-by-side and end-on-end linking kits at the same time.