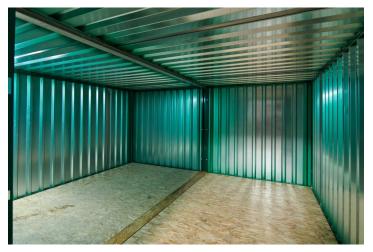

## PRODUCT DETAILS

The 3m painted flat pack store linking kit is used for joining two 3m painted flat pack containers side-by-side to create a larger and wider storage space.

Please note that its also possible to use the <u>end linking kit</u> for end-on-end linking (especially handy when you need to store longer items) but you cannot use both side-by-side and end-on-end linking kits at the same time.