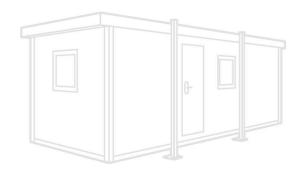

## PRODUCT DETAILS

The 3m painted flat pack store linking kit is used for joining two 3m painted flat pack containers side-by-side to create a larger and wider storage space.

Please note that its also possible to use the <u>end linking kit</u> for end-on-end linking (especially handy when you need to store longer items) but you cannot use both side-by-side and end-on-end linking kits at the same time.

## SIDE LINKING KIT FOR POWDER-COATED FLAT PACK STORE (3M)

Quickfind Code: 591

Part Number: SALE 3M LINKING KIT FOR PAINTED

FLATPACK STORE

**£77.00** (exc. VAT) **£92.40** (inc. VAT)