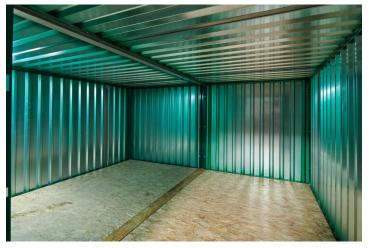

## **PRODUCT DETAILS**

The 4m painted flat pack store linking kit is used for joining two 4m painted flat pack containers side-by-side to create a larger and wider storage space.

Please note that its also possible to use the <u>end linking kit</u> for end-on-end linking (especially handy when you need to store longer items) but you cannot use both side-by-side and end-on-end linking kits at the same time.