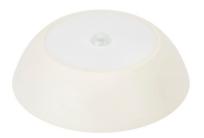

## MAGNETIC LIGHT WITH PIR SENSOR

Quickfind Code: 1034

Part Number: SALE OF MAGNETIC LIGHT

**£35.00** (exc. VAT) **£42.00** (inc. VAT)

## **PRODUCT DETAILS**

The 190mm x 190mm white motion sensor activated magnet ceiling light emits 300 lumens from ultrabright LED lights. The wireless design and long battery life makes it an excellent and cost effective method to light up your container.

The magnet attaches itself to the walls or ceiling or screw fixing options are available if the container is lined out.

The motion sensor will only be activated when darkness is detected saving valuable battery life. Movement can be detected 6m away and the light will stay illuminated for 20 seconds after the last motion was detected.

The battery life is estimated at 6-12 months when operated 8-10 times per day.

Requires 4 x 'D' batteries. These are supplied with the unit.

We recommend one light per 10ft in a container.