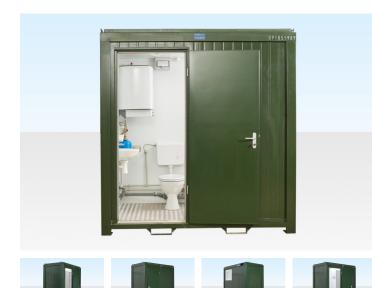

## 2.4M X 1.4M MAINS **TOILET/SHOWER**

Quickfind Code: 712 Part Number: SALE TOILET/ SHOWER

£5,713.00 (exc. VAT) £6,855.60 (inc. VAT)

### **PRODUCT DETAILS**

This 8ft x 5ft mains toilet/shower cabin is available for sale throughout the UK.

Galvanised steel sheet, coated on both sides, as well as PU-foam heat and sound insulation of the walls and the cement bound chipboard floor plate guarantee an extremely long product life-span. They are fully equipped and immediately ready for use.

#### MAINS TOILET / SHOWER CABIN FEATURES

- Single toilet and shower
- Steel construction
- Steel entrance door
- Stands on corner posts, no jacklegs required

#### **INTERNAL**

- Aluminium checker plate
- Wipe clean wall boards
- Insulated walls & ceiling
- 1 x WC, 1 x Basin, 1 x Shower
- Lighting
- Extractor fan
- Heater