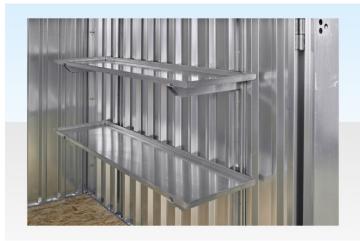

## **PRODUCT DETAILS**

The shelf uprights are designed to slide into the corrugations of any flat pack store without using any fixings or tools.

For each shelf you will need a minimum of 2 shelf uprights.

- Each upright is capable of supporting up to 3 shelf arms with a load rating of 15kgs each.
- You will require a minimum of two shelf uprights per shelf to give a 30kg carrying capacity.
- Additional shelf uprights can be used to give a maximum shelf capacity of 60kgs.
- It is possible to fit one, two or three tiers of shelving per shelf upright.

You will also need to purchase <u>shelf arms</u> and the shelf itself (<u>185cm</u> or <u>137cm</u>)