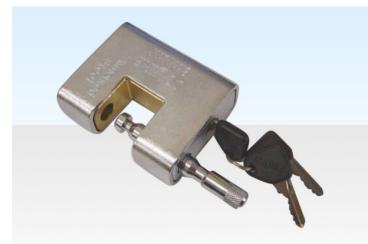

## **PRODUCT DETAILS**

The Portable Space armoured brass bodied container padlock has been designed to fit into all lockboxes supplied with the range of shipping containers.

Security features include revolving hardened shackle, precision tumbler and a pin that protects against sawing.

We can also supply these keyed alike in any quantity. Please contact us for details.

- Professional Security Class
- Armoured Steel
- Anvil Design
- Hardened Steel Shackle
- 1500 Key Variations
- 'Keyed Alike' available
- 5 Pin Tumbler Mechanism
- 10 Year Guarantee

## SHIPPING CONTAINER PADLOCK

Quickfind Code: 13 Part Number: SALE PADLOCK

**£40.00** (exc. VAT) **£48.00** (inc. VAT)