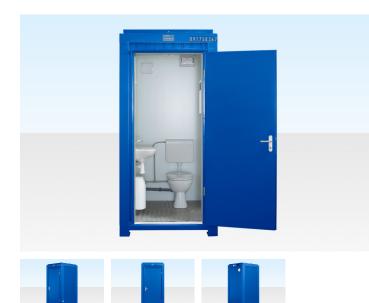

### **PRODUCT DETAILS**

This single mains toilet is available for hire in London, Midlands, East Anglia and the South East of England.

Galvanised steel sheet, coated on both sides, as well as PU-foam heat and sound insulation of the walls and the cement bound chipboard floor plate guarantee an extremely long product life-span. They are fully equipped and immediately ready for use.

#### SINGLE MAINS TOILET INFORMATION

External

- Single Toilet
- Steel construction
- Steel entrance door
- Stands on corner posts, no jacklegs required

#### Internal

- Aluminium checked floor
- Wipe clean wall boards
- Insulated walls & ceiling
- 1no. WC, 1no. basin
- Lighting
- Extractor fan

# SINGLE MAINS TOILET 1.2M X 1.4M

Quickfind Code: 173 Part Number: HIRE SINGLE MAINS TOILET

**£39.00** (exc. VAT) per week **£46.80** (inc. VAT) per week