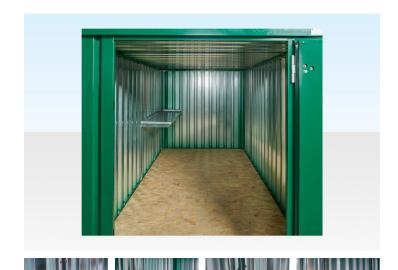

## PRODUCT DETAILS

This flat pack container shelving set includes:

- 1 x <u>1370mm Steel Shelf</u> (QF1070)
- 2 x Shelf Uprights (QF580)
- 2 x <u>Shelf Arms</u> (QF579)

The 137cm long galvanised steel shelf is 45cm wide and incorporates a 25mm steel lip to provide strength, prevent items slipping off and to catch any minor spillages when storing liquids.

The maximum carrying capacity of any shelf is 60kgs as long as the correct number of shelf arms and shelf uprights are being used.

Please ask for details if you are not sure.