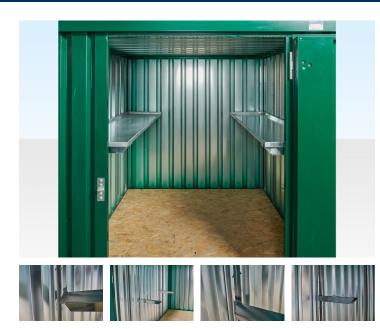

## **PRODUCT DETAILS**

This flat pack container shelving set includes:

- 1 x <u>1850mm Steel Shelf</u> (QF1071)
- 3 x <u>Shelf Uprights</u> (QF580)
- 3 x Shelf Arms (QF579)

The 185cm long galvanised steel shelf is 45cm wide and incorporates a 25mm steel lip to provide strength, prevent items slipping off and to catch any minor spillages when storing liquids.

The maximum carrying capacity of any shelf is 60kgs as long as the correct number of <u>shelf arms</u> and <u>shelf uprights</u> are being used.

Please ask for details if you are not sure.

## SINGLE TIER FLAT PACK SHELVING SET (1850MM)

Quickfind Code: 1282 Part Number: SALE FLATPACK SHELF SET 1850

**£112.00** (exc. VAT) **£134.40** (inc. VAT)