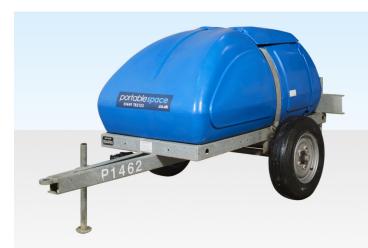

### **PRODUCT DETAILS**

The refillable site towable water bowser is used on sites which need to supply water to canteens, toilets and shower blocks.

It is used in conjunction with a booster pump. For toilet blocks we recommend <u>this booster pump</u> fitted inside the ladies toilet. For canteen and showers we normally recommend using <u>the standalone pump cabinet</u>.

#### SITE TOWABLE WATER BOWSER INFORMATION

- Standard Size 250gal (110gal & 440gal also available)
- Site Towable (road towable versions also available)
- Steel Framework & Running Gear
- Poly Water Tank (non drinkable)

## SITE TOWABLE WATER BOWSER

Quickfind Code: 15 Part Number: HIRE BOWSER

**£23.00** (exc. VAT) per week **£27.60** (inc. VAT) per week