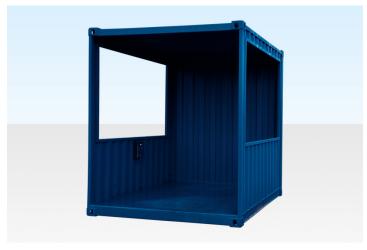

## **PRODUCT DETAILS**

Smoking is banned in many places and many site and facility managers have a duty to provide a designated smoking area. The Portable Space smoking shelter is all steel construction – meaning its both robust and minimises the risk of fire.

Also included included is an easily emptied ashtray to help keep your site litter free and to reduce risks associated with discarded cigarette butts.

### **BENEFITS**

- All steel construction
- Built in ash tray
- Dry area for smokers
- Meets current smoking regulations

This smoking shelter is available for hire in London, Midlands, East Anglia and the South East of the UK.