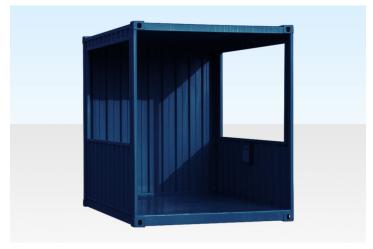

## **PRODUCT DETAILS**

Smoking shelter for sale. UK-wide delivery.

Smoking is banned in many places and many site and facility managers have a duty to provide a designated smoking area. The Portable Space smoking shelter is all steel construction – meaning its both robust and minimises the risk of fire.

Also included included is an easily emptied ashtray to help keep your site litter free and to reduce risks associated with discarded cigarette butts.

### **BENEFITS**

- All steel construction
- Built in ash tray
- Dry area for smokers
- Meets current smoking regulations

| PRODUCT SPECIFICATIONS |       |
|------------------------|-------|
| External Length (m)    | 2.99  |
| External Width (m)     | 2.44  |
| External Height (m)    | 2.59  |
| Internal Length (m)    | 2.84  |
| Internal Width (m)     | 2.35  |
| Internal Height (m)    | 2.39  |
| Weight (kg)            | 980   |
| Floor Type             | Steel |