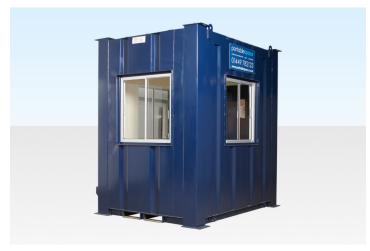

## **6 X 8 STEEL AV GATEHOUSE FOR HIRE**

Quickfind Code: 925

Part Number: HIRE 6X8 STEEL AV GATEHOUSE

**£35.00** (exc. VAT) per week **£42.00** (inc. VAT) per week

## **PRODUCT DETAILS**

This 6ft  $\times$  8ft (1.83m  $\times$  2.44m) corrugated steel guard hut is a robust and compact workspace for one person.

It is fitted with a steel door on the 6ft end and double glazed sliding windows on the other three sides enables the unit to be used in a central reservation area or between access roads for site entry / exits.

## **BENEFITS**

- Extremely compact footprint
- Ideal for security guards, sentry posts, car parks and weighbridge offices

This steel gatehouse is available for hire in London, Midlands, East Anglia and the South East of the UK.

| PRODUCT SPECIFICATIONS          |                      |
|---------------------------------|----------------------|
| External Length (m)             | 2.44                 |
| External Width (m)              | 1.83                 |
| External Height (m)             | 2.75                 |
| Internal Length (m)             | 2.20                 |
| Internal Width (m)              | 1.58                 |
| Internal Height (m)             | 2.33                 |
| Door Width (m)                  | 0.79                 |
| Door Height (m)                 | 1.99                 |
| Weight (kg)                     | 1180                 |
| Floor Type                      | 18mm Particle Board  |
| No. of Windows                  | 3                    |
| No. of twin 13A sockets         | 2                    |
| No. of LED Strips or<br>Lights  | 1                    |
| No. of Wall Mounted<br>Heaters  | 1                    |
| No. of Noticeboards             | 1                    |
| Internal Floor Covering         | 2mm Vinyl            |
| Internal Wall Covering          | Vinyl Faced Ply Wood |
| Electrical Requirements. (Amps) | 32amp                |