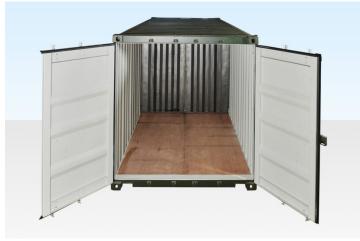

## **PRODUCT DETAILS**

This Removeable partition used in conjunction with a tunnel container allows you to convert one large container into two separate storage spaces that are completely secure from each other. This item requires no bolting or welding to the container leaving absolutely no evidence of ever being installed once removed. Installation takes less than twenty minutes and can be installed in just about any location within the container. Quick and easy to install the powder coating enables hardwearing and prevents corrosion, with corrugated steel for added strength granting the peace of mind that goods are safe and secure

- 4 pressure fitted feet fit between container wall corrugations
- No bolt-on or welding needed
- 16 gauge steel construction
- Each section 2362 x 1118
- 54.43kg / 130lbs