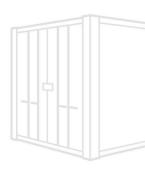

## **PRODUCT DETAILS**

This Removeable partition used in conjunction with a tunnel container allows you to convert one large container into two separate storage spaces that are completely secure from each other. This item requires no bolting or welding to the container leaving absolutely no evidence of ever being installed once removed. Installation takes less than twenty minutes and can be installed in just about any location within the container. Quick and easy to install the powder coating enables hardwearing and prevents corrosion, with corrugated steel for added strength granting the peace of mind that goods are safe and secure

- 4 pressure fitted feet fit between container wall corrugations
- No bolt-on or welding needed
- 16 gauge steel construction
- Each section 2362 x 1118
- 54.43kg / 130lbs