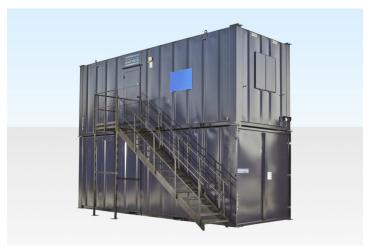

## **PRODUCT DETAILS**

The steel staircase and landing is easily bolted to fixings incorporated into the pedestrian door sill.

Stairs are needed when stacking any cabin from the <u>steel</u>, <u>ECOlink</u> or <u>jackleg</u> range two high.

Although the treads can go in either direction, the direction of travel is normally dictated by the hinge position on the door above. With a left hand hinge the treads will descend to the right as you look at the door. Right hand hinge to the left.

Staircases are painted black as standard. If you would prefer a fully galvanised staircase please contact us for a price.

## STEEL STAIRCASE COMPLETE WITH LANDING & HANDRAILS

Quickfind Code: 680

Part Number: SALE STEEL AV STAIRCASE

**£1,527.00** (exc. VAT) **£1,832.40** (inc. VAT)