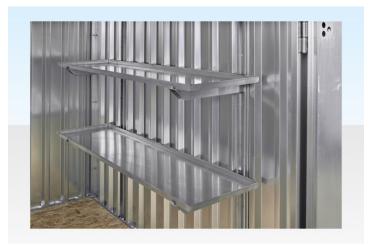

## **PRODUCT DETAILS**

The 185cm long galvanised steel shelf is 45cm wide and incorporates a 25mm steel lip to provide strength, prevent items slipping off and to catch any minor spillages when storing liquids.

For a 4m store on the long side you would normally use two 185cm shelves and shelves can be fitted on both sides if required.

In a 2m store the 185cm shelf can also be fitted on either or both of the long sides.

The maximum carrying capacity of any shelf is 60kgs as long as the correct number of <u>shelf arms</u> and <u>shelf uprights</u> are being used.

Please ask for details if you are not sure.

## **SUMP SHELF FOR FLAT PACK STORE (185CM)**

Quickfind Code: 1071

Part Number: SALE SUMP SHELF (185CM)

**£48.00** (exc. VAT) **£57.60** (inc. VAT)