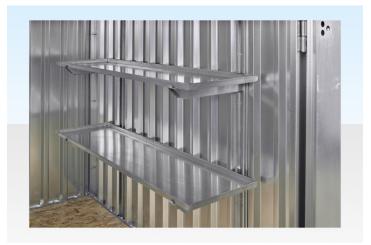

## **PRODUCT DETAILS**

The 137cm long galvanised steel shelf is 45cm wide and incorporates a 25mm steel lip to provide strength, prevent items slipping off and to catch any minor spillages when storing liquids.

For a 3m store on the long side you would normally use two 137cm shelves and shelves can be fitted on both sides if required.

If shelves are only fitted on one long side in any 2m, 3m or 4m cabin a 137mm shelf can also be fitted on the end wall.

The maximum carrying capacity of any shelf is 60kgs as long as the correct number of shelf arms and shelf uprights are being used.

Please ask for details if you are not sure.