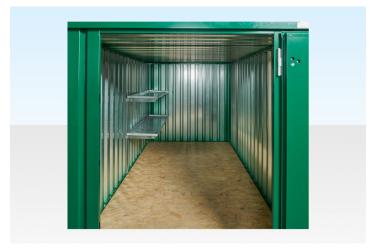

## **PRODUCT DETAILS**

This flat pack container shelving set includes:

- 2 x <u>1370mm Steel Shelves</u> (QF1070)
- 2 x Shelf Uprights (QF580)
- 4 x <u>Shelf Arms</u> (QF579)

The 137cm long galvanised steel shelf is 45cm wide and incorporates a 25mm steel lip to provide strength, prevent items slipping off and to catch any minor spillages when storing liquids.

The maximum carrying capacity of any shelf is 60kgs as long as the correct number of shelf arms and shelf uprights are being used.

Please ask for details if you are not sure.

## TWO-TIER FLAT PACK SHELVING SET (1370MM)

Quickfind Code: 1285

Part Number: SALE FLATPACK SHELF SET 1370 2 TIER

**£114.00** (exc. VAT) **£136.80** (inc. VAT)