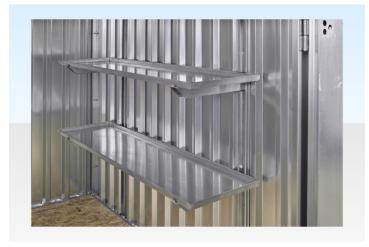

## **PRODUCT DETAILS**

This flat pack container shelving set includes:

- 2 x <u>1850mm Steel Shelves</u> (QF1071)
- 3 x <u>Shelf Uprights</u> (QF580)
- 6 x <u>Shelf Arms</u> (QF579)

The 185cm long galvanised steel shelf is 45cm wide and incorporates a 25mm steel lip to provide strength, prevent items slipping off and to catch any minor spillages when storing liquids.

The maximum carrying capacity of any shelf is 60kgs as long as the correct number of <u>shelf arms</u> and <u>shelf uprights</u> are being used.

Please ask for details if you are not sure.

## TWO-TIER FLAT PACK SHELVING SET (1850MM)

Quickfind Code: 1284 Part Number: SALE FLATPACK SHELF SET 1850 2 TIER

**£179.00** (exc. VAT) **£214.80** (inc. VAT)