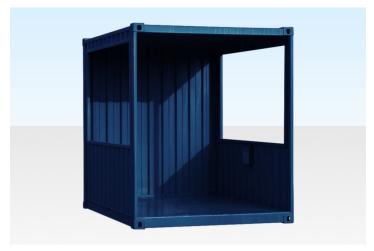

## **PRODUCT DETAILS**

This vaping shelter is available for sale. UK-wide delivery.

With more and more people choosing to vape rather than smoke, restrictions on vaping indoors and the need to provide a separate space from smokers, has created the need for the vaping shelter. We have recently seen significant demand for the Portable Space vaping shelters.

The Portable Space vaping shelter provides a robust suitability ventilated space where vapers can keep dry.

### **BENEFITS**

• All steel construction

| PRODUCT SPECIFICATIONS |       |
|------------------------|-------|
| External Length (m)    | 2.99  |
| External Width (m)     | 2.44  |
| External Height (m)    | 2.59  |
| Internal Length (m)    | 2.84  |
| Internal Width (m)     | 2.35  |
| Internal Height (m)    | 2.39  |
| Weight (kg)            | 980   |
| Floor Type             | Steel |