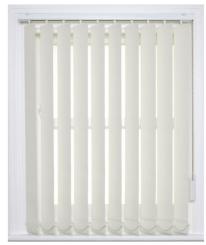

### **PRODUCT DETAILS**

When fitted into the cabin, the cream coloured vertical blinds allow users to adjust the flaps to optimise and allow the perfect amount of light.

The blinds are constructed from retardant materials designed to reduce the spread of fire, as well as anti-bacterial properties to discourage the formation of bacteria, mildew or mould.

#### **FEATURES**

• Fire and anti-bacterial properties

#### **BENEFITS**

- Perfect control of the light in your cabin
- Prevents people looking into cabin when you are not there

# VERTICAL WINDOW BLIND FOR JACKLEG CABIN

Quickfind Code: 912

Part Number: SALE OF 1M X 1M VERTICAL BLIND

£102.00 (exc. VAT) £122.40 (inc. VAT)