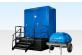

## WASTE TANK FOR DOUBLE MAINS TOILET

Quickfind Code: 650

Part Number: SALE WASTE TANK - DOUBLE

**£4,377.00** (exc. VAT) **£5,252.40** (inc. VAT)

## **WASTE TANK FOR DOUBLE MAINS TOILET FEATURES**

- Used in conjunction with jackleg toilets or steel toilets
- Steel Construction, internal framework & supports, clad with 2mm steel
- Primed in black
- 3660 litre capacity
- 2no. 150mm corner emptying points with covers

| PRODUCT SPECIFICATIONS  |            |
|-------------------------|------------|
| External Length (m)     | 2.52       |
| External Width (m)      | 2.44       |
| External Height (m)     | 0.61       |
| Weight (kg)             | 720        |
| Capacity (Itrs)         | Up to 3660 |
| Floor Type              | Steel      |
| Internal Floor Covering | Steel      |
| Internal Wall Covering  | Steel      |