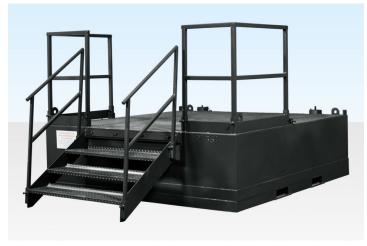

## WASTE TANK FOR DOUBLE MAINS TOILET

Quickfind Code: 650

Part Number: SALE WASTE TANK - DOUBLE

**£4,377.00** (exc. VAT) **£5,252.40** (inc. VAT)

## **WASTE TANK FOR DOUBLE MAINS TOILET FEATURES**

- Used in conjunction with jackleg toilets or steel toilets
- Steel Construction, internal framework & supports, clad with 2mm steel
- Primed in black
- 3660 litre capacity
- 2no. 150mm corner emptying points with covers

| PRODUCT SPECIFICATIONS  |            |
|-------------------------|------------|
| External Length (m)     | 2.52       |
| External Width (m)      | 2.44       |
| External Height (m)     | 0.61       |
| Weight (kg)             | 720        |
| Capacity (Itrs)         | Up to 3660 |
| Floor Type              | Steel      |
| Internal Floor Covering | Steel      |
| Internal Wall Covering  | Steel      |