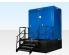

## WASTE TANK FOR DOUBLE MAINS TOILET

Quickfind Code: 650

Part Number: SALE WASTE TANK - DOUBLE

**£4,377.00** (exc. VAT) **£5,252.40** (inc. VAT)

## **WASTE TANK FOR DOUBLE MAINS TOILET FEATURES**

- Used in conjunction with jackleg toilets or steel toilets
- Steel Construction, internal framework & supports, clad with 2mm steel
- Primed in black
- 3660 litre capacity
- 2no. 150mm corner emptying points with covers

| PRODUCT SPECIFICATIONS  |            |
|-------------------------|------------|
| External Length (m)     | 2.52       |
| External Width (m)      | 2.44       |
| External Height (m)     | 0.61       |
| Weight (kg)             | 720        |
| Capacity (Itrs)         | Up to 3660 |
| Floor Type              | Steel      |
| Internal Floor Covering | Steel      |
| Internal Wall Covering  | Steel      |