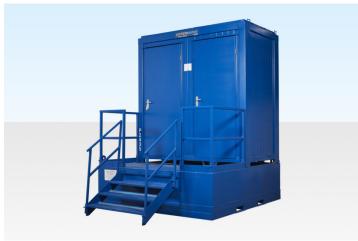

## **PRODUCT DETAILS**

This double mains toilet waste tank is available for hire in London, Midlands, East Anglia and the South East of England.

## **WASTE TANK (DOUBLE MAINS TOILET) INFORMATION**

- 500 gallon standard capacity (please call for other sizes)
- Can be used in conjunction with jackleg cabins timber or steel
- Steel construction, internal framework & supports, clad with 2mm steel
- Primed in black
- 2 x 150mm corner emptying points with covers