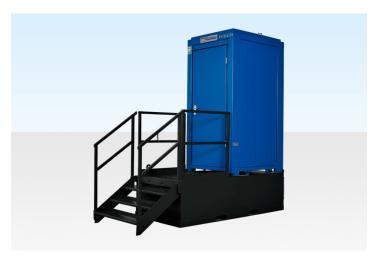

## **PRODUCT DETAILS**

The waste tank for a single mains toilet is available for sale in the UK.

## **SINGLE MAINS TOILET WASTE TANK FEATURES**

- Used in conjunction with jackleg and steel toilets
- Steel Construction, internal framework & supports, clad with 2mm steel
- Primed in black
- 1860 litre capacity
- 2no. 150mm Corner emptying points with covers

## WASTE TANK FOR SINGLE MAINS TOILET

Quickfind Code: 651

Part Number: SALE WASTE TANK - SINGLE

**£2,971.00** (exc. VAT) **£3,565.20** (inc. VAT)

| PRODUCT SPECIFICATIONS  |            |
|-------------------------|------------|
| External Length (m)     | 2.52       |
| External Width (m)      | 1.21       |
| External Height (m)     | 0.61       |
| Weight (kg)             | 560        |
| Capacity (Itrs)         | Up to 1860 |
| Floor Type              | Steel      |
| Internal Floor Covering | Steel      |
| Internal Wall Covering  | Steel      |