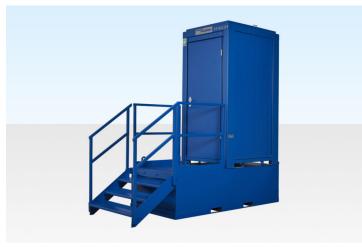

## WASTE TANK FOR SINGLE MAINS TOILET

Quickfind Code: 179

Part Number: HIRE WASTE TANK - SINGLE

**£16.00** (exc. VAT) per week **£19.20** (inc. VAT) per week

## **PRODUCT DETAILS**

This single mains toilet waste tank is available for hire in London, Midlands, East Anglia and the South East of England.

## **WASTE TANK (SINGLE MAINS TOILET) INFORMATION**

- 500 gallon standard capacity (please call for other sizes)
- Can be used in conjunction with jackleg cabins timber or steel
- Steel construction, internal framework & supports, clad with 2mm steel
- Primed in black
- 2 x 150mm corner emptying points with covers